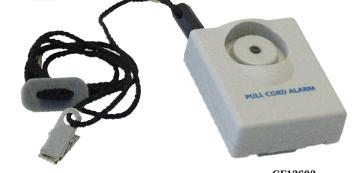

## **Patient Alarm For Bed and Chair**

- Alarm includes ON/OFF switch and dual volumes.
- Audio alarm sounds when patient gets out of chair or bed.
- Uses one 9v battery (included).
- Six month limited warranty.

GF13605 Patient Alarm for Wheelchair Pad Size 10"x15" 1 ea Pad size 11"x30" Patient Alarm for Bed 1 ea



- Attaches to bed/chair with self contained clip.
- Audio alarm sounds when pin connector is pulled from the unit.
- Includes ON/OFF switch and dual volumes.
- Uses one 9V battery (included).
- One year limited warranty.

GF13602 Patient Alarm with Pull Cord, Small 1 ea



GF13602

## **Patient Alarm with Magnetic Pull Cord**

- Attached to bed/chair with self contained clip and adjustable cord.
- Audio alarm sounds with magnetic pull switch is removed.
- Includes ON/OFF switch and dual volumes.
- Uses two AAA batteries (included).
- One year limited warranty.





For Placing Orders:

1-800-347-5678 Fax: 1-800-726-0601

www.grahamfield.com